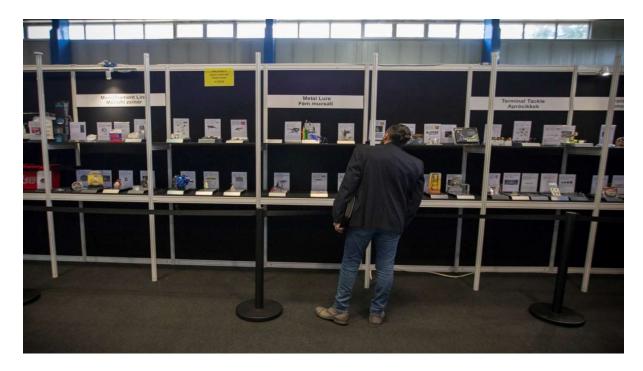

# Where should you bring your product at EFTTEX?

You need to bring your product to the Best New Product Stand (stand F12) between 09.00 and 17.00 on Tuesday, 9<sup>th</sup> September 2025. No late entries will be allowed.

#### No display stands or extra promotional material

Due to limited space, own displays can't be accepted. EFTTEX provides display stands for each product and mannequins for clothing and sunglasses. Posters or literature can't be accepted on the Best New Product stand but they can be displayed on the Press Stand (F14).